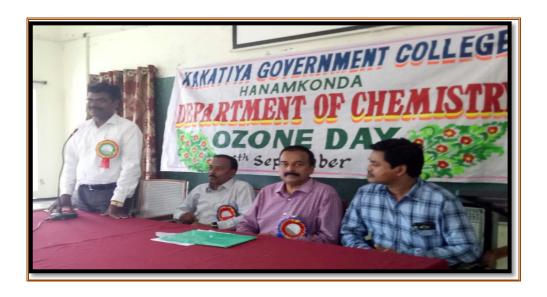

## World ozone day

Ozone day celebrations by the department of Chemistry

Paper Clippings of Quiz competition conducted by the department of Chemistry on the occasion of Ozone Day