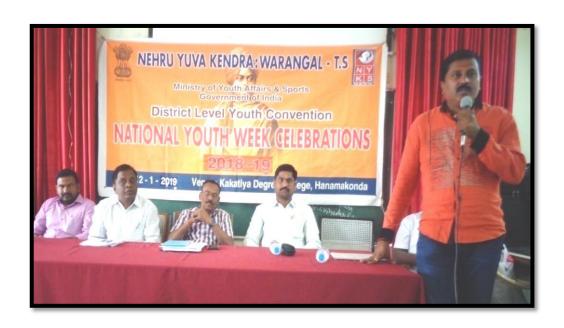

# National Youth Day National Youth Day (Birth Day of Swami Vivekananda)

National Youth Day Celebrations with collaboration NYK on 12<sup>th</sup> Jan, 2019 at KGC Hanamkonda, Seminar Hall Mahatma Gandhi Jayanthi