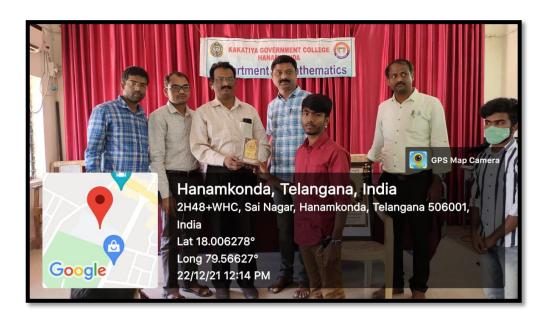

## National Mathematics day

Quiz competition-Prize distribution on the occasion of Sri Srinivasa Ramanujan Birth day

On the Occasion of Sri Srinivasa Ramanujan Birth Day, by the department of Mathematics