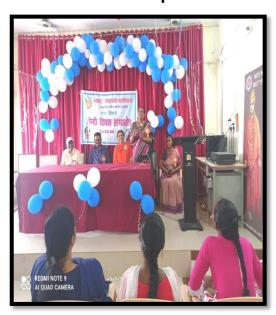

# National Women Teacher's Day

National Women's Teachers day celebrations by Indina Naina Devi,
Department of Economics

Felicitation to Principal Dr. Vijayalakshmi by faculty members

The NSS Programme officer Dr. Somanna's lecture on the Role of