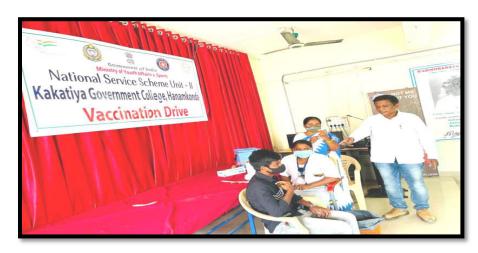

**World Blood Donor Day**: The day was created to raise global awareness of the need for blood products for transfusion, highlighting the critical contribution voluntary, unpaid blood donors make to national health systems and supporting national blood transfusion services in expanding their voluntary blood donor programmes.