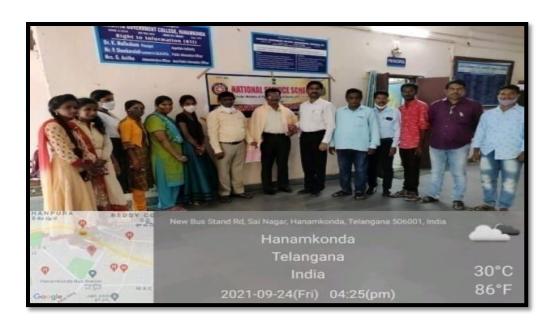

**NSS Day:** Every year on September 24, India celebrates National Service Scheme Day (NSS Day). NSS Day is an occasion to praise selfless deeds of its participants for the betterment of the society.

**Mathematics Day:** It is celebrated on 22 December annually to mark the birth anniversary of legendary Indian mathematician, Srinivasa Ramanujan and his contributions to the field of mathematics.

## NSS Formation Day

Facilitation to K. Mallesham, Principal

Facilitation to P. Venkateshwarlu, principal on the occasion of NSS Formation Day