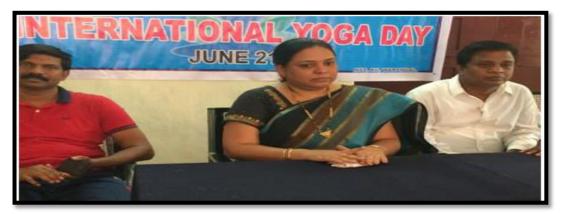

# International Yoga Day

International Yoga Day Celebrations in the seminar hall

Yoga day celebrations in college campus

Yoga Day Celebrations by Staff and Students

Dr. V. Vijayalakshmi Principal of the college

News Coverage on the eve of Yoga Day

Yoga instructor Mr. Jeevan Kumar with shawl.