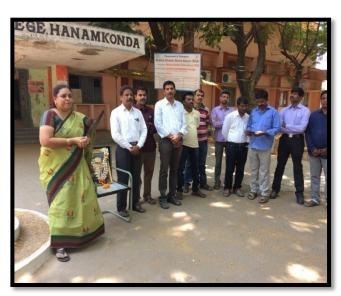

#### **National Festivals**

**Independence Day:** Independence Day is significant as it commemorates the velour and spirit of the freedom fighters who fought for the independence of the nation from British rule. The day is recognized as that of national pride and honor, with the Principal hoisting the flag and addressing the students about the importance of the day.

## Independence Day Celebrations

The flag hoisting was done as part of the Independence Day by the K. Mallesham, Principal

The flag hoisting was done as part of the Independence Day by the S.Ganapathi Rao, Principal(FAC)

The flag hoisting was done as part of the Independence Day by the Dr. P. Indira Devi, Principal(FAC)

Independence Day celebrations by P. Venkateshwarlu, Principal