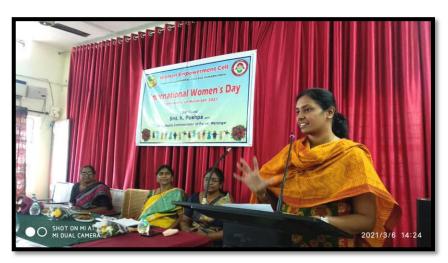

## Special Days for empowerment of the Vulnerable

**International Women's Day:** International Women's Day (March 8) is a global day celebrating the social, economic, cultural, and political achievements of women.