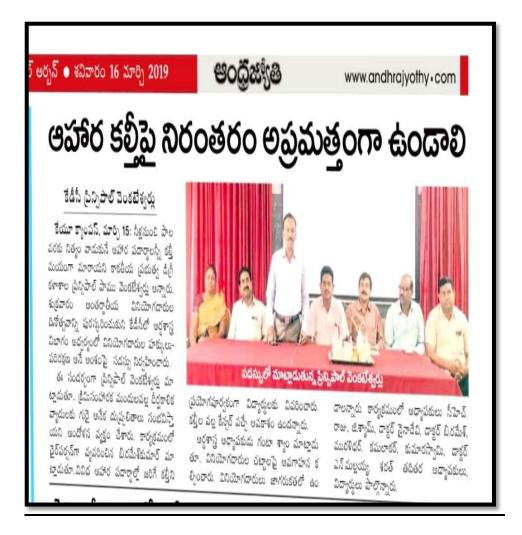

Teachers in value education

Press Clippings of Women Teacher's Day

రెడ్డికాలనీ, జనవరి 03 : ఆధునిక భారత తొలి మహిళా ఉపాధ్యాయురాలు సావిత్రిబాయి పూలే మహిళా ఉపాధ్యాయులకు, మహిళాభివృద్ధిని కో రుకునే ప్రతీ అభ్యుదయ వాదికి ఆమె జీవితం ఉ త్సాహాన్ని, ఉత్తేజాన్ని ఇస్తుందని కేడీసీ (పిన్సిపాల్ డాక్టర్ పాము వెంకటేశ్వర్లు అన్నారు. గురువారం హన్మకొండలోని కళాశాలలో మహిళా అధ్యాప కులు, ఉమెన్ ఎంపవర్మెంట్ సెల్ ఆధ్వర్యంలో సా విత్రిభాయి పూలే జయంతిని పురస్కరించుకుని మహిళా ఉపాధ్యాయ దినోత్సవాన్ని నిర్వహిం చారు. ఈ సందర్భంగా ట్రిన్సిపాల్ వెంకటేశ్వర్లు మాట్లాడారు. సమాజంలో కొనసాగుతున్న అస మానతలకు కారణం విద్య లేకపోవడమేనని, వి ద్య లేకపోవడంతో అణిచివేతకు గురవుతున్నవా రికి, అణిచివేతను ఎదురించాలనే ఆలోచన కూడా రాదని గుర్తించిన పూలే కుల, లింగ వివక్షకు గుర వుతున్న వారి కోసం పాఠశాలలు ఏర్పాటు చేసిన గొప్ప ఉపాధ్యాయులు పూలే దంపతులని గుర్తుచే శారు. కార్యక్రమంలో ఉమెన్ ఎంపవర్మెంట్ సెల్ కన్వీనర్ వైనాదేవి, సునీత, డాక్టర్ పల్లవి, చంద్ర కళ, స్టాఫ్క్రబ్ సెక్రటరీ మురళీధర్, ఐక్యూఎసీ కన్వీ నర్ డాక్టర్ రాంభాస్కర్రాజు, శ్యాం, లీలావతి, హానిషెరాన్, నీరజ, విజయలలిత, శ్యామలచం ద్ర, లావణ్య, గాయత్రి, ఎస్ఎస్ఎస్ అధికారులు శంకరయ్య, రాంబాబు, అధ్యాపకులు డాక్టర్ వినోదార్రావు, సూర్యరావు, సురేశ్బాబు, మల్ల య్య, మనోజ్కర్ సామ్లే, నాన్టీటింగ్ సిబ్బంది భాస్కర్, రమణ, కృష్ణ విద్యార్థులు పాల్గొన్నారు.

News coverage in Namasthe Telangana Daily News paper

వేడుకల్లో పాల్గొన్న కేడీసీ ప్రిన్సిపల్ వెంకటేశ్వర్లు, తదితరులు

విద్యారణ్యపురి: మహిళల స్ఫూర్తిడ్రద్దాత తొలి మహిళా ఉపాధ్యాయురాలు సావిత్రిబాయిపూలే అని హన్మకొండలోని కాకతీయ ద్రభుత్వ డిగ్రీ కళాశాల డ్రిన్సిపాల్ డాక్టర్ పాము వెంకటేశ్వర్లు అన్నారు. గురువారం కేడీసీలో ఉమెన్ ఎంచవర్ మెంట్ ఆధ్వర్యంలో పూలే జయంతిని జరుపుకు న్నారు. సమావేశంలో ఉమెన్ ఎంచవర్మెంట్ సెల్కర్వీనర్ దేవి బాధ్యులు సునీత, డాక్టర్వల్లవి, స్టాఫ్ సెక్రటరీ మురళీధర్, అధ్యాపకులు శంక రయ్య, రాంబాస్కరరాజు, లీలావతి, డాక్టర్ రాంబాబు, వినోద్రావు, సురేష్బాబు, మల్లయ్య

News coverage in Eenadu Daily News paper

Dr. P. Venkateshwarlu Principal and all Faculty members along with students paid tribute to Sarvepally RadhaKrishnan

On the occasion of Savithri Bhai Phule Jayanthi