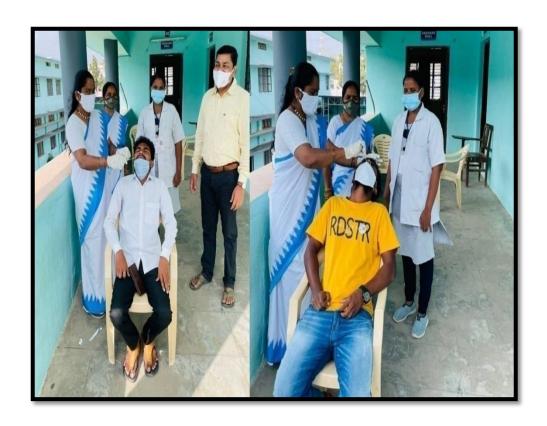

**World Blood Donor Day**: The day was created to raise global awareness of the need for blood products for transfusion, highlighting the critical contribution voluntary, unpaid blood donors make to national health systems and supporting national blood transfusion services in expanding their voluntary blood donor programmes.