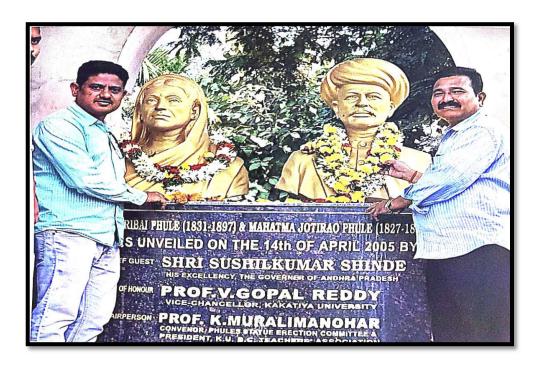

Teachers in value education

Press Clippings of Women Teacher's Day

రెడ్డికాలనీ, జనవరి 03 : ఆధునిక భారత తొలి మహిళా ఉపాధ్యాయురాలు సావిత్రిబాయి పూలే మహిళా ఉపాధ్యాయులకు, మహిళాభివృద్ధిని కో రుకునే ప్రతీ అభ్యుదయ వాదికి ఆమె జీవితం ఉ త్సాహాన్ని, ఉత్తేజాన్ని ఇస్తుందని కేడీసీ (పిన్సిపాల్ డాక్టర్ పాము వెంకటేశ్వర్లు అన్నారు. గురువారం హన్మకొండలోని కళాశాలలో మహిళా అధ్యాప కులు, ఉమెన్ ఎంపవర్మెంట్ సెల్ ఆధ్వర్యంలో సా విత్రిభాయి పూలే జయంతిని పురస్కరించుకుని మహిళా ఉపాధ్యాయ దినోత్సవాన్ని నిర్వహిం చారు. ఈ సందర్భంగా ట్రిన్సిపాల్ వెంకటేశ్వర్లు మాట్లాడారు. సమాజంలో కొనసాగుతున్న అస మానతలకు కారణం విద్య లేకపోవడమేనని, వి ద్య లేకపోవడంతో అణిచివేతకు గురవుతున్నవా రికి, అణిచివేతను ఎదురించాలనే ఆలోచన కూడా రాదని గుర్తించిన పూలే కుల, లింగ వివక్షకు గుర వుతున్న వారి కోసం పాఠశాలలు ఏర్పాటు చేసిన గొప్ప ఉపాధ్యాయులు పూలే దంపతులని గుర్తుచే శారు. కార్యక్రమంలో ఉమెన్ ఎంపవర్మెంట్ సెల్ కన్వీనర్ వైనాదేవి, సునీత, డాక్టర్ పల్లవి, చంద్ర కళ, స్టాఫ్క్రబ్ సెక్రటరీ మురళీధర్, ఐక్యూఎసీ కన్వీ నర్ డాక్టర్ రాంభాస్కర్రాజు, శ్యాం, లీలావతి, హానిషెరాన్, నీరజ, విజయలలిత, శ్యామలచం ద్ర, లావణ్య, గాయత్రి, ఎస్ఎస్ఎస్ అధికారులు శంకరయ్య, రాంబాబు, అధ్యాపకులు డాక్టర్ వినోదార్రావు, సూర్యరావు, సురేశ్బాబు, మల్ల య్య, మనోజ్కర్ సామ్లే, నాన్టీటింగ్ సిబ్బంది భాస్కర్, రమణ, కృష్ణ విద్యార్థులు పాల్గొన్నారు.

News coverage in Eenadu Daily News paper

Dr. P. Venkateshwarlu Principal and all Faculty members along with students paid tribute to Sarvepally RadhaKrishnan

On the occasion of Savithri Bhai Phule Jayanthi