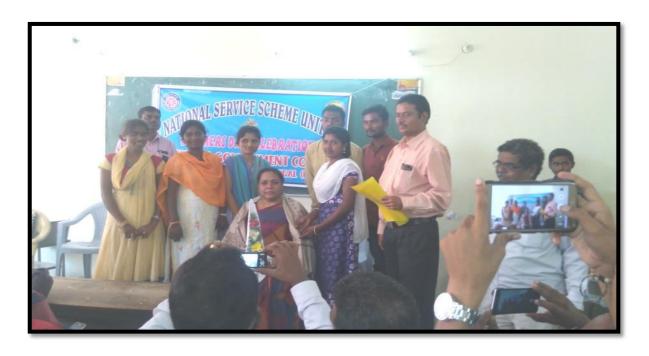

# Teachers Day Celebrations

Dr. G.Leelavathi, Department of hindi, addressing the students on Teachers Day celebrations