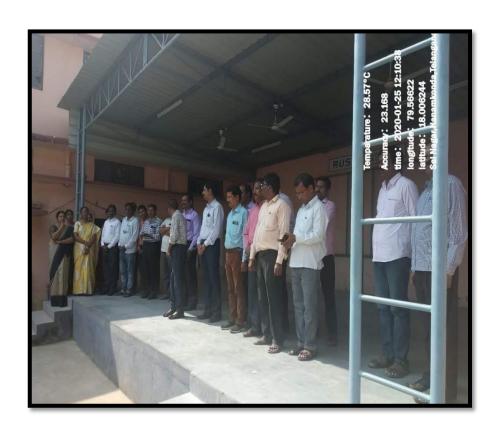

## Independence Day Celebrations

The flag hoisting was done as part of the Independence Day by the K. Mallesham, Principal

The flag hoisting was done as part of the Independence Day by the S.Ganapathi Rao, Principal(FAC)

The flag hoisting was done as part of the Independence Day by the Dr. P. Indira Devi, Principal(FAC)

Independence Day celebrations by P. Venkateshwarlu, Principal