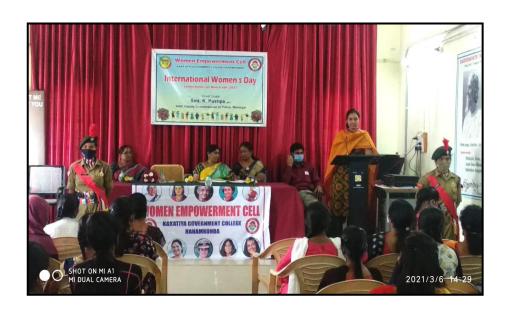

## Special Days for empowerment of the Vulnerable

**International Women's Day:** International Women's Day (March 8) is a global day celebrating the social, economic, cultural, and political achievements of women.