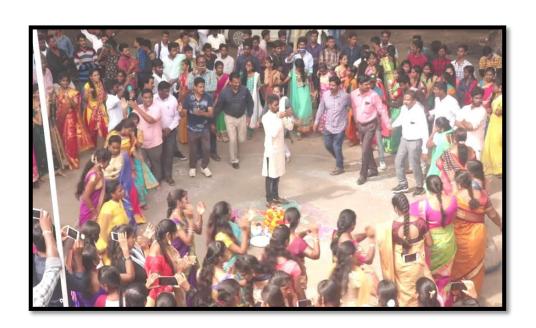

## Bathukamma Festival

Women Empowerment Committee members celebrating the festival of flowers (Batukamma)

Girls and women faculty members celebrating the festival

Batukamma State Festival (Festival of Flowers)
Students and Women lectures involved in preparation of Batukamma
with flowers