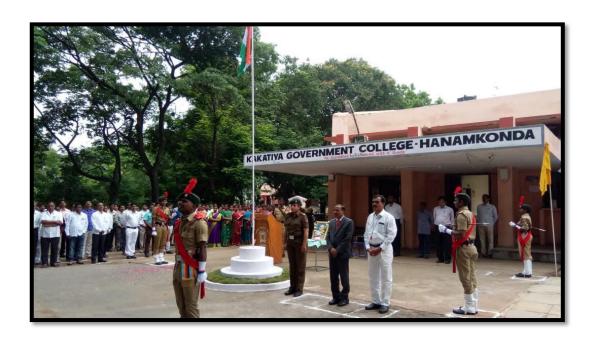

## Independence Day Celebrations

The flag hoisting was done as part of the Independence Day by the K. Mallesham, Principal

The flag hoisting was done as part of the Independence Day by the S.Ganapathi Rao, Principal(FAC)

The flag hoisting was done as part of the Independence Day by the Dr. P. Indira Devi, Principal(FAC)

Independence Day celebrations by P. Venkateshwarlu, Principal