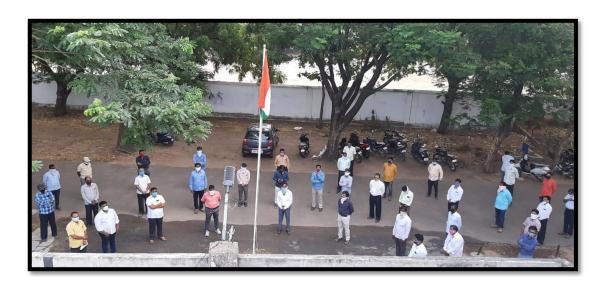

#### **National Festivals**

**Independence Day:** Independence Day is significant as it commemorates the velour and spirit of the freedom fighters who fought for the independence of the nation from British rule. The day is recognized as that of national pride and honor, with the Principal hoisting the flag and addressing the students about the importance of the day.

## Independence Day Celebrations

The flag hoisting was done as part of the Independence Day by the K. Mallesham, Principal

The flag hoisting was done as part of the Independence Day by the S.Ganapathi Rao, Principal(FAC)

The flag hoisting was done as part of the Independence Day by the Dr. P. Indira Devi, Principal(FAC)

Independence Day celebrations by P. Venkateshwarlu, Principal