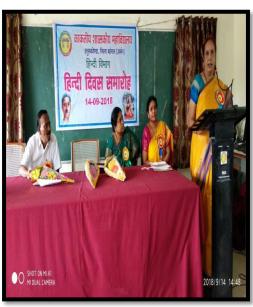

**Hindi Divas:** Hindi Diwas or National Hindi Day is celebrated every year on September 14 to mark the adaptation of Hindi (written in Devanagari script) as the official language and national language by the Constituent Assembly on September 14, 1949. Hindi Divas is celebrated across the country on 14 September to spread awareness and the importance of the Hindi language.

Hindi Divas By the Department of Hindi