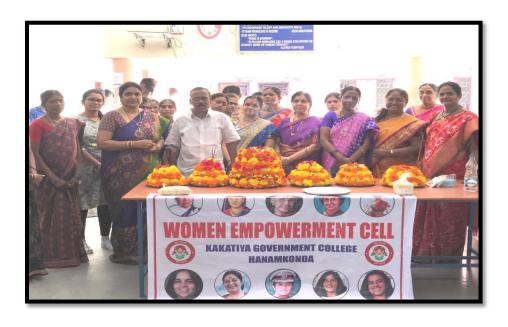

## Bathukamma Festival

Women Empowerment Committee members celebrating the festival of flowers (Batukamma)

Girls and women faculty members celebrating the festival

Batukamma State Festival (Festival of Flowers)
Students and Women lectures involved in preparation of Batukamma
with flowers