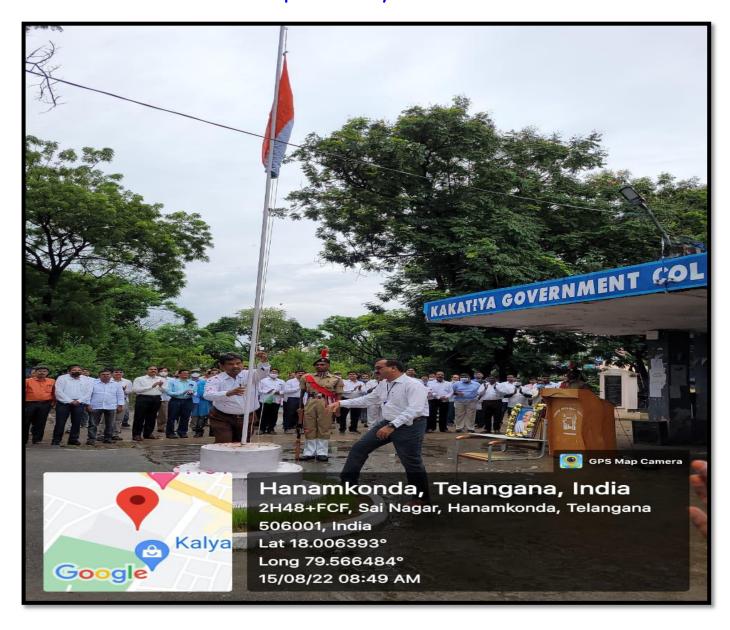

## Independence Day Celebrations

The flag hoisting was done as part of the Independence Day by the K. Mallesham, Principal

The flag hoisting was done as part of the Independence Day by the S.Ganapathi Rao, Principal(FAC)

The flag hoisting was done as part of the Independence Day by the Dr. P. Indira Devi, Principal(FAC)

Independence Day celebrations by P. Venkateshwarlu, Principal