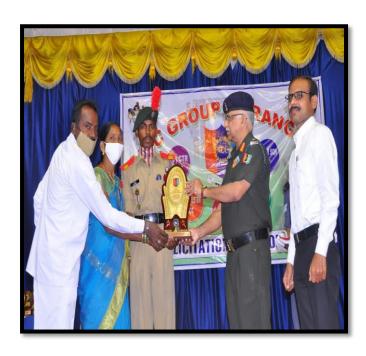

#### National Festivals

SUO Janne Bharath participated in Republic Day parade on 26-01-2021 in New Delhi

Republic Day Participation Certificate and Felicitation to Cadet J. Bharath and his parents by NCC Group Commander Independence Day Celebrations