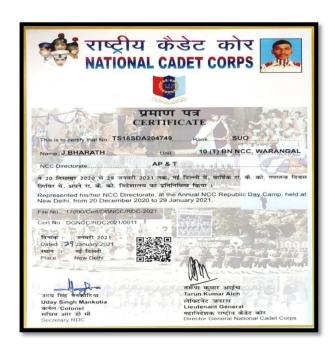

#### National Festivals

SUO Janne Bharath participated in Republic Day parade on 26-01-2021 in New Delhi

Republic Day Participation Certificate and Felicitation to Cadet J. Bharath and his parents by NCC Group Commander Independence Day Celebrations