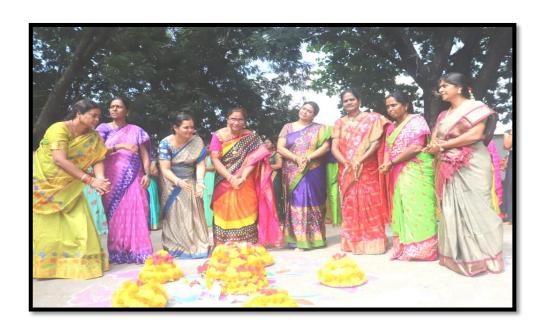

## Bathukamma Festival

Women Empowerment Committee members celebrating the festival of flowers (Batukamma)

Girls and women faculty members celebrating the festival

Batukamma State Festival (Festival of Flowers)
Students and Women lectures involved in preparation of Batukamma
with flowers