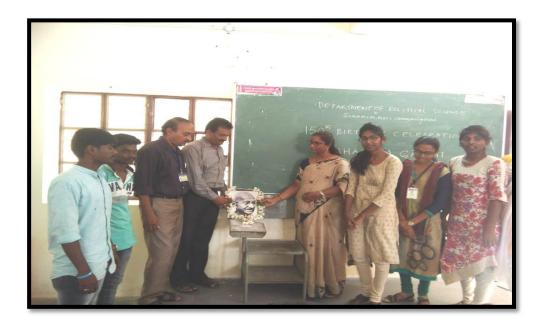

# National Youth Day National Youth Day (Birth Day of Swami Vivekananda)

National Youth Day Celebrations with collaboration NYK on 12<sup>th</sup> Jan, 2019 at KGC Hanamkonda, Seminar Hall Mahatma Gandhi Jayanthi

# National Youth Day Celebrations with collaboration NYK on at KGC Hanamkonda, Seminar Hall

Press Clippings of Mahathma Gandhi Jayanthi celebrations

Press Clippings of Mahathma Gandhi Jayanthi celebrations