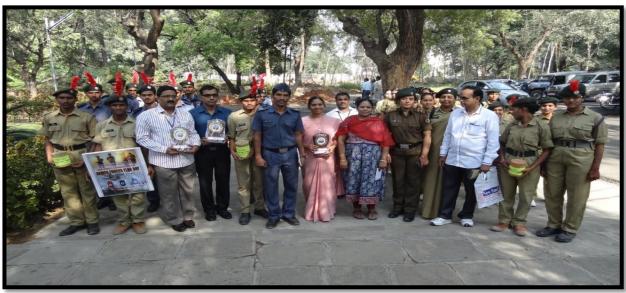

ing was done as part of the Independence Day by the K. Mallesham, Principal



The flag hoisting was done as part of the Independence Day by the S.Ganapathi Rao, Principal(FAC)



The flag hoisting was done as part of the Independence Day by the Dr. P. Indira Devi, Principal(FAC)



Independence Day celebrations by P. Venkateshwarlu, Principal

# Republic Day Celebrations









Republic day celebrations in the institution

# Telangana Formation Day





Telangana Formation Day celebrations in the College



#### National Festivals





SUO Janne Bharath participated in Republic Day parade on 26-01-2021 in New Delhi





Republic Day Participation Certificate and Felicitation to Cadet J. Bharath and his parents by NCC Group Commander Independence Day Celebrations

# National Flag Day





NCC Students in National Flag day Celebrations

## Bathukamma Festival



Women Empowerment Committee members celebrating the festival of flowers (Batukamma)



Girls and women faculty members celebrating the festival





Batukamma State Festival (Festival of Flowers)
Students and Women lectures involved in preparation of Batukamma
with flowers





LinK: <a href="https://youtu.be/\_d9qxpgmClg">https://youtu.be/\_d9qxpgmClg</a>

# Teachers Day Celebrations





Dr. G.Leelavathi, Department of hindi, addressing the students on Teachers Day celebrations

# National Women Teacher's Day





National Women's Teachers day celebrations by Indina Naina Devi,
Department of Economics



Felicitation to Principal Dr. Vijayalakshmi by faculty members



The NSS Programme officer Dr. Somanna's lect