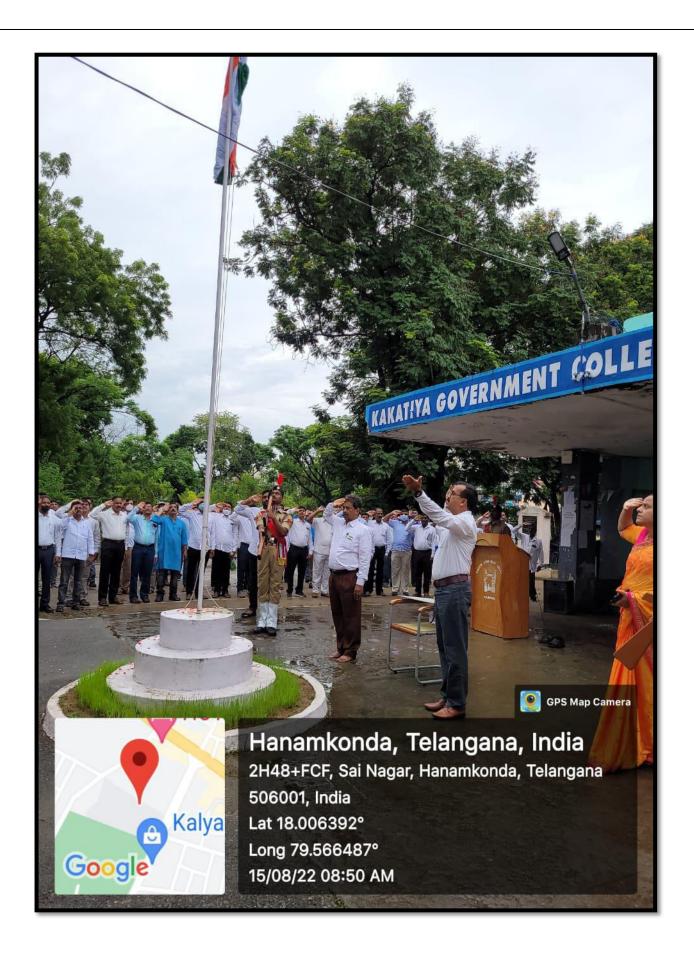

## Independence Day Celebrations

The flag hoisting was done as part of the Independence Day by the K. Mallesham, Principal

The flag hoisting was done as part of the Independence Day by the S.Ganapathi Rao, Principal(FAC)

The flag hoisting was done as part of the Independence Day by the Dr. P. Indira Devi, Principal(FAC)

Independence Day celebrations by P. Venkateshwarlu, Principal