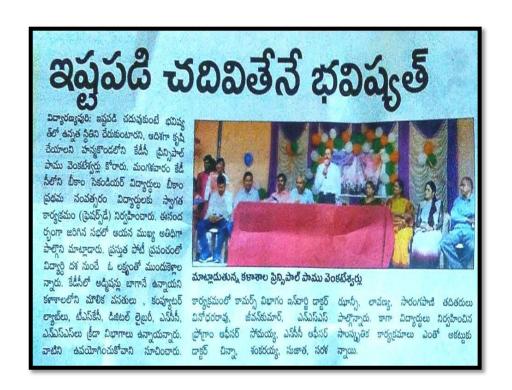

Teachers in value education

Press Clippings of Women Teacher's Day

రెడ్డికాలనీ, జనవరి 03 : ఆధునిక భారత తొలి మహిళా ఉపాధ్యాయురాలు సావిత్రిబాయి పూలే మహిళా ఉపాధ్యాయులకు, మహిళాభివృద్ధిని కో రుకునే ప్రతీ అభ్యుదయ వాదికి ఆమె జీవితం ఉ త్సాహాన్ని, ఉత్తేజాన్ని ఇస్తుందని కేడీసీ (పిన్సిపాల్ డాక్టర్ పాము వెంకటేశ్వర్లు అన్నారు. గురువారం హన్మకొండలోని కళాశాలలో మహిళా అధ్యాప కులు, ఉమెన్ ఎంపవర్మెంట్ సెల్ ఆధ్వర్యంలో సా విత్రిభాయి పూలే జయంతిని పురస్కరించుకుని మహిళా ఉపాధ్యాయ దినోత్సవాన్ని నిర్వహిం చారు. ఈ సందర్భంగా ట్రిన్సిపాల్ వెంకటేశ్వర్లు మాట్లాడారు. సమాజంలో కొనసాగుతున్న అస మానతలకు కారణం విద్య లేకపోవడమేనని, వి ద్య లేకపోవడంతో అణిచివేతకు గురవుతున్నవా రికి, అణిచివేతను ఎదురించాలనే ఆలోచన కూడా రాదని గుర్తించిన పూలే కుల, లింగ వివక్షకు గుర వుతున్న వారి కోసం పాఠశాలలు ఏర్పాటు చేసిన గొప్ప ఉపాధ్యాయులు పూలే దంపతులని గుర్తుచే శారు. కార్యక్రమంలో ఉమెన్ ఎంపవర్మెంట్ సెల్ కన్వీనర్ వైనాదేవి, సునీత, డాక్టర్ పల్లవి, చంద్ర కళ, స్టాఫ్క్రబ్ సెక్రటరీ మురళీధర్, ఐక్యూఎసీ కన్వీ నర్ డాక్టర్ రాంభాస్కర్రాజు, శ్యాం, లీలావతి, హానిషెరాన్, నీరజ, విజయలలిత, శ్యామలచం ద్ర, లావణ్య, గాయత్రి, ఎస్ఎస్ఎస్ అధికారులు శంకరయ్య, రాంబాబు, అధ్యాపకులు డాక్టర్ వినోదార్రావు, సూర్యరావు, సురేశ్బాబు, మల్ల య్య, మనోజ్కర్ సామ్లే, నాన్టీటింగ్ సిబ్బంది భాస్కర్, రమణ, కృష్ణ విద్యార్థులు పాల్గొన్నారు.