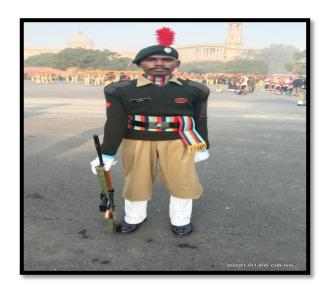

#### National Festivals

SUO Janne Bharath participated in Republic Day parade on 26-01-2021 in New Delhi

Republic Day Participation Certificate and Felicitation to Cadet J. Bharath and his parents by NCC Group Commander Independence Day Celebrations