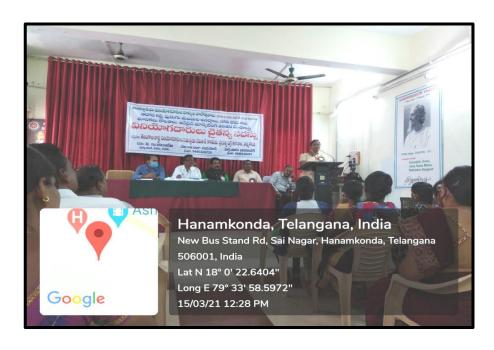

**World Consumer Rights Day:** Every year on March 15, World Consumer Rights Day is commemorated to safeguard consumer rights and to ensure that customers are not subjected to market exploitation or social injustice that may jeopardize their rights.