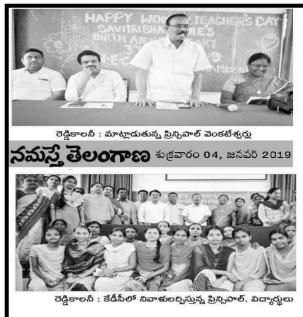

# National Women Teacher's Day

National Women's Teachers day celebrations by Indina Naina Devi,
Department of Economics

Felicitation to Principal Dr. Vijayalakshmi by faculty members

The NSS Programme officer Dr. Somanna's lecture on the Role of

Teachers in value education

Press Clippings of Women Teacher's Day

రెడ్డికాలనీ, జనవరి 03 : ఆధునిక భారత తొలి మహిళా ఉపాధ్యాయురాలు సావిత్రిబాయి పూలే మహిళా ఉపాధ్యాయులకు, మహిళాభివృద్ధిని కో రుకునే ప్రతీ అభ్యుదయ వాదికి ఆమె జీవితం ఉ త్సాహాన్ని, ఉత్తేజాన్ని ఇస్తుందని కేడీసీ (పిన్సిపాల్ డాక్టర్ పాము వెంకటేశ్వర్లు అన్నారు. గురువారం హన్మకొండలోని కళాశాలలో మహిళా అధ్యాప కులు, ఉమెన్ ఎంపవర్మెంట్ సెల్ ఆధ్వర్యంలో సా విత్రిభాయి పూలే జయంతిని పురస్కరించుకుని మహిళా ఉపాధ్యాయ దినోత్సవాన్ని నిర్వహిం చారు. ఈ సందర్భంగా ట్రిన్సిపాల్ వెంకటేశ్వర్లు మాట్లాడారు. సమాజంలో కొనసాగుతున్న అస మానతలకు కారణం విద్య లేకపోవడమేనని, వి ద్య లేకపోవడంతో అణిచివేతకు గురవుతున్నవా రికి, అణిచివేతను ఎదురించాలనే ఆలోచన కూడా రాదని గుర్తించిన పూలే కుల, లింగ వివక్షకు గుర వుతున్న వారి కోసం పాఠశాలలు ఏర్పాటు చేసిన గొప్ప ఉపాధ్యాయులు పూలే దంపతులని గుర్తుచే శారు. కార్యక్రమంలో ఉమెన్ ఎంపవర్మెంట్ సెల్ కన్వీనర్ వైనాదేవి, సునీత, డాక్టర్ పల్లవి, చంద్ర కళ, స్టాఫ్క్రబ్ సెక్రటరీ మురళీధర్, ఐక్యూఎసీ కన్వీ నర్ డాక్టర్ రాంభాస్కర్రాజు, శ్యాం, లీలావతి, హానిషెరాన్, నీరజ, విజయలలిత, శ్యామలచం ద్ర, లావణ్య, గాయత్రి, ఎస్ఎస్ఎస్ అధికారులు శంకరయ్య, రాంబాబు, అధ్యాపకులు డాక్టర్ వినోదార్రావు, సూర్యరావు, సురేశ్బాబు, మల్ల య్య, మనోజ్కర్ సామ్లే, నాన్టీటింగ్ సిబ్బంది భాస్కర్, రమణ, కృష్ణ విద్యార్థులు పాల్గొన్నారు.

News coverage in Namasthe Telangana Daily News paper

వేడుకల్లో పాల్గొన్న కేడీసీ ప్రిన్సిపల్ వెంకటేశ్వర్లు, తదితరులు

విద్యారణ్యపురి: మహిళల స్ఫూర్తిడ్రద్దాత తొలి మహిళా ఉపాధ్యాయురాలు సావిత్రిబాయిపూలే అని హన్మకొండలోని కాకతీయ ద్రభుత్వ డిగ్రీ కళాశాల డ్రిన్సిపాల్ డాక్టర్ పాము వెంకటేశ్వర్లు అన్నారు. గురువారం కేడీసీలో ఉమెన్ ఎంచవర్ మెంట్ ఆధ్వర్యంలో పూలే జయంతిని జరుపుకు న్నారు. సమావేశంలో ఉమెన్ ఎంచవర్మెంట్ సెల్కర్వీనర్ దేవి బాధ్యులు సునీత, డాక్టర్వల్లవి, స్టాఫ్ సెక్రటరీ మురళీధర్, అధ్యాపకులు శంక రయ్య, రాంబాస్కరరాజు, లీలావతి, డాక్టర్ రాంబాబు, వినోద్రావు, సురేష్బాబు, మల్లయ్య