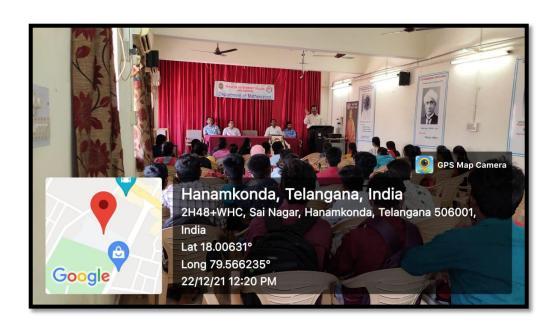

## National Mathematics day

Quiz competition-Prize distribution on the occasion of Sri Srinivasa Ramanujan Birth day

On the Occasion of Sri Srinivasa Ramanujan Birth Day, by the department of Mathematics