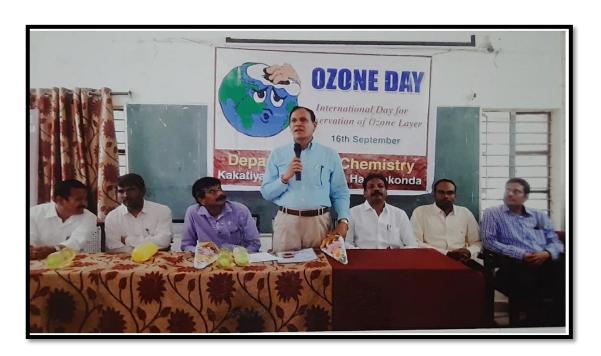

## World ozone day

Ozone day celebrations by the department of Chemistry

Paper Clippings of Quiz competition conducted by the department of Chemistry on the occasion of Ozone Day