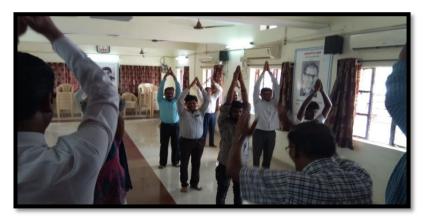

# International Yoga Day

International Yoga Day Celebrations in the seminar hall

Yoga day celebrations in college campus

Yoga Day Celebrations by Staff and Students

Dr. V. Vijayalakshmi Principal of the college