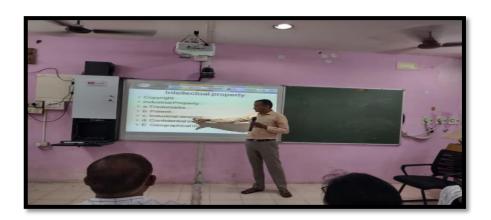

**World Intellectual Property Day:** The day is celebrated to make people know how intellectual property (IP) rights encourage innovation and creativity.