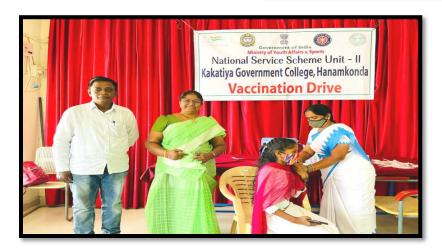

**World Blood Donor Day**: The day was created to raise global awareness of the need for blood products for transfusion, highlighting the critical contribution voluntary, unpaid blood donors make to national health systems and supporting national blood transfusion services in expanding their voluntary blood donor programmes.