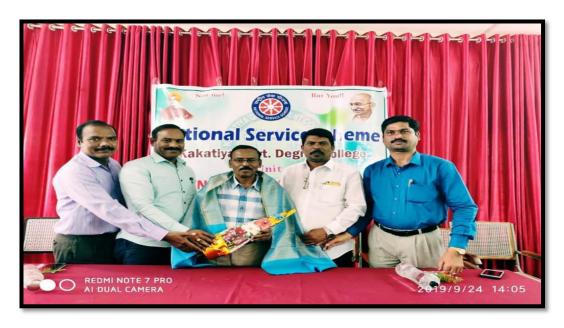

**NSS Day:** Every year on September 24, India celebrates National Service Scheme Day (NSS Day). NSS Day is an occasion to praise selfless deeds of its participants for the betterment of the society.

**Mathematics Day:** It is celebrated on 22 December annually to mark the birth anniversary of legendary Indian mathematician, Srinivasa Ramanujan and his contributions to the field of mathematics.

## NSS Formation Day

Facilitation to K. Mallesham, Principal

Facilitation to P. Venkateshwarlu, principal on the occasion of NSS Formation Day