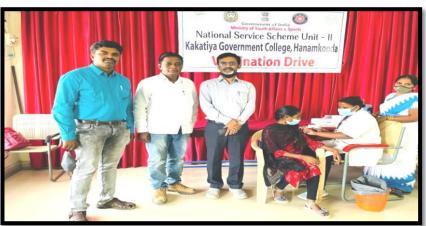

**World Blood Donor Day**: The day was created to raise global awareness of the need for blood products for transfusion, highlighting the critical contribution voluntary, unpaid blood donors make to national health systems and supporting national blood transfusion services in expanding their voluntary blood donor programmes.