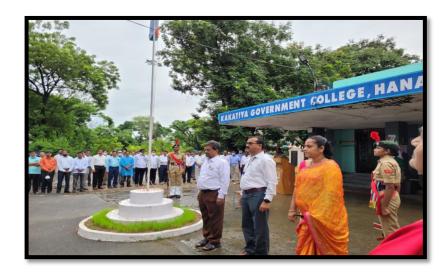

## Independence Day Celebrations

The flag hoisting was done as part of the Independence Day by the K. Mallesham, Principal

The flag hoisting was done as part of the Independence Day by the S.Ganapathi Rao, Principal(FAC)

The flag hoisting was done as part of the Independence Day by the Dr. P. Indira Devi, Principal(FAC)

Independence Day celebrations by P. Venkateshwarlu, Principal