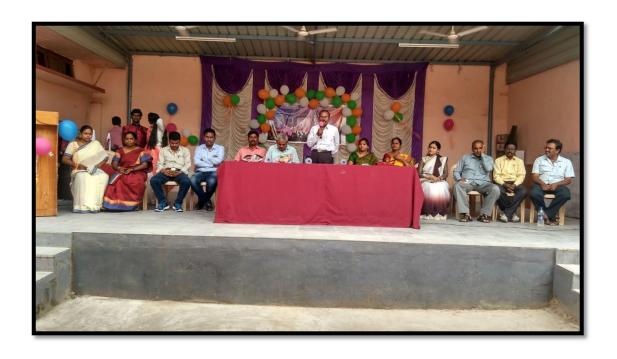

# National Women Teacher's Day

National Women's Teachers day celebrations by Indina Naina Devi,
Department of Economics

Felicitation to Principal Dr. Vijayalakshmi by faculty members

The NSS Programme officer Dr. Somanna's lecture on the Role of

Teachers in value education

Press Clippings of Women Teacher's Day

రెడ్డికాలనీ, జనవరి 03 : ఆధునిక భారత తొలి మహిళా ఉపాధ్యాయురాలు సావిత్రిబాయి పూలే మహిళా ఉపాధ్యాయులకు, మహిళాభివృద్ధిని కో రుకునే ప్రతీ అభ్యుదయ వాదికి ఆమె జీవితం ఉ త్సాహాన్ని, ఉత్తేజాన్ని ఇస్తుందని కేడీసీ (పిన్సిపాల్ డాక్టర్ పాము వెంకటేశ్వర్లు అన్నారు. గురువారం హన్మకొండలోని కళాశాలలో మహిళా అధ్యాప కులు, ఉమెన్ ఎంపవర్మెంట్ సెల్ ఆధ్వర్యంలో సా విత్రిభాయి పూలే జయంతిని పురస్కరించుకుని మహిళా ఉపాధ్యాయ దినోత్సవాన్ని నిర్వహిం చారు. ఈ సందర్భంగా ట్రిన్సిపాల్ వెంకటేశ్వర్లు మాట్లాడారు. సమాజంలో కొనసాగుతున్న అస మానతలకు కారణం విద్య లేకపోవడమేనని, వి ద్య లేకపోవడంతో అణిచివేతకు గురవుతున్నవా రికి, అణిచివేతను ఎదురించాలనే ఆలోచన కూడా రాదని గుర్తించిన పూలే కుల, లింగ వివక్షకు గుర వుతున్న వారి కోసం పాఠశాలలు ఏర్పాటు చేసిన గొప్ప ఉపాధ్యాయులు పూలే దంపతులని గుర్తుచే శారు. కార్యక్రమంలో ఉమెన్ ఎంపవర్మెంట్ సెల్ కన్వీనర్ వైనాదేవి, సునీత, డాక్టర్ పల్లవి, చంద్ర కళ, స్టాఫ్క్రబ్ సెక్రటరీ మురళీధర్, ఐక్యూఎసీ కన్వీ నర్ డాక్టర్ రాంభాస్కర్రాజు, శ్యాం, లీలావతి, హానిషెరాన్, నీరజ, విజయలలిత, శ్యామలచం ద్ర, లావణ్య, గాయత్రి, ఎస్ఎస్ఎస్ అధికారులు శంకరయ్య, రాంబాబు, అధ్యాపకులు డాక్టర్ వినోదార్రావు, సూర్యరావు, సురేశ్బాబు, మల్ల య్య, మనోజ్కర్ సామ్లే, నాన్టీటింగ్ సిబ్బంది భాస్కర్, రమణ, కృష్ణ విద్యార్థులు పాల్గొన్నారు.

News coverage in Namasthe Telangana Daily News paper

వేడుకల్లో పాల్గొన్న కేడీసీ ప్రిన్సిపల్ వెంకటేశ్వర్లు, తదితరులు

విద్యారణ్యపురి: మహిళల స్ఫూర్తిడ్రద్దాత తొలి మహిళా ఉపాధ్యాయురాలు సావిత్రిబాయిపూలే అని హన్మకొండలోని కాకతీయ ద్రభుత్వ డిగ్రీ కళాశాల డ్రిన్సిపాల్ డాక్టర్ పాము వెంకటేశ్వర్లు అన్నారు. గురువారం కేడీసీలో ఉమెన్ ఎంచవర్ మెంట్ ఆధ్వర్యంలో పూలే జయంతిని జరుపుకు న్నారు. సమావేశంలో ఉమెన్ ఎంచవర్మెంట్ సెల్కర్వీనర్ దేవి బాధ్యులు సునీత, డాక్టర్వల్లవి, స్టాఫ్ సెక్రటరీ మురళీధర్, అధ్యాపకులు శంక రయ్య, రాంబాస్కరరాజు, లీలావతి, డాక్టర్ రాంబాబు, వినోద్రావు, సురేష్బాబు, మల్లయ్య

News coverage in Eenadu Daily News paper

Dr. P. Venkateshwarlu Principal and all Faculty members along with students paid tribute to Sarvepally RadhaKrishnan

On the occasion of Savithri Bhai Phule Jayanthi