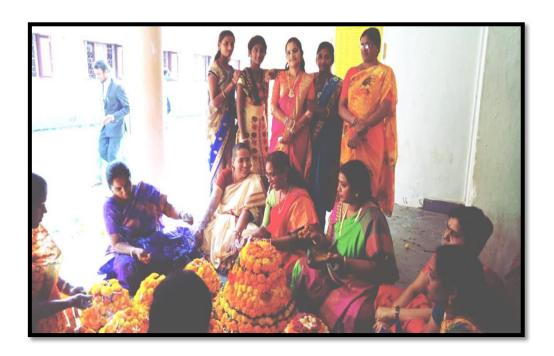

## Bathukamma Festival

Women Empowerment Committee members celebrating the festival of flowers (Batukamma)

Girls and women faculty members celebrating the festival

Batukamma State Festival (Festival of Flowers)
Students and Women lectures involved in preparation of Batukamma
with flowers