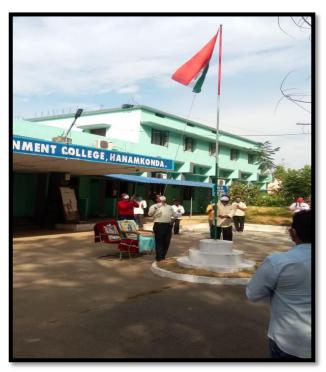

## Independence Day Celebrations

The flag hoisting was done as part of the Independence Day by the K. Mallesham, Principal

The flag hoisting was done as part of the Independence Day by the S.Ganapathi Rao, Principal(FAC)

The flag hoisting was done as part of the Independence Day by the Dr. P. Indira Devi, Principal(FAC)

Independence Day celebrations by P. Venkateshwarlu, Principal