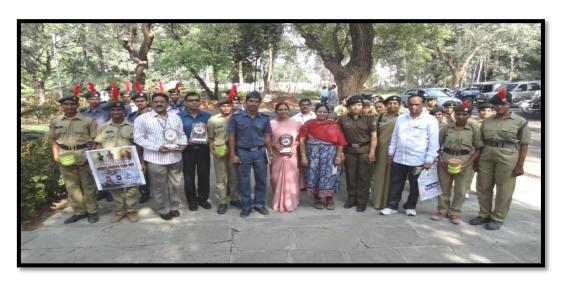

sting was done as part of the Independence Day by the K. Mallesham, Principal



The flag hoisting was done as part of the Independence Day by the S.Ganapathi Rao, Principal(FAC)



The flag hoisting was done as part of the Independence Day by the Dr. P. Indira Devi, Principal(FAC)



Independence Day celebrations by P. Venkateshwarlu, Principal

# Republic Day Celebrations









Republic day celebrations in the institution

# Telangana Formation Day





Telangana Formation Day celebrations in the College



#### National Festivals





SUO Janne Bharath participated in Republic Day parade on 26-01-2021 in New Delhi





Republic Day Participation Certificate and Felicitation to Cadet J. Bharath and his parents by NCC Group Commander Independence Day Celebrations

# National Flag Day





NCC Students in National Flag day Celebrations

## Bathukamma Festival



Women Empowerment Committee members celebrating the festival of flowers (Batukamma)



Girls and women faculty members celebrating the festival





Batukamma State Festival (Festival of Flowers)
Students and Women lectures involved in preparation of Batukamma
with flowers





LinK: <a href="https://youtu.be/\_d9qxpgmClg">https://youtu.be/\_d9qxpgmClg</a>

# Teachers Day Celebrations





Dr. G.Leelavathi, Department of hindi, addressing the students on Teachers Day celebrations

# National Women Teacher's Day





National Women's Teachers day celebrations by Indina Naina Devi,
Department of Economics



Felicitation to Principal Dr. Vijayalakshmi by faculty members



The NSS Programme officer Dr. Somanna's le