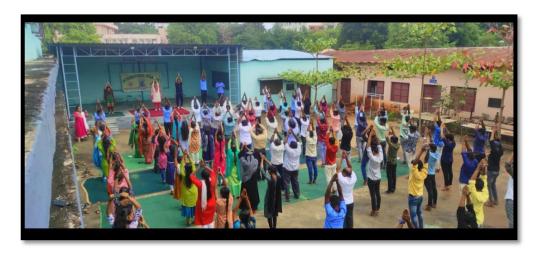

# International Yoga Day

International Yoga Day Celebrations in the seminar hall

Yoga day celebrations in college campus

Yoga Day Celebrations by Staff and Students

Dr. V. Vijayalakshmi Principal of the college