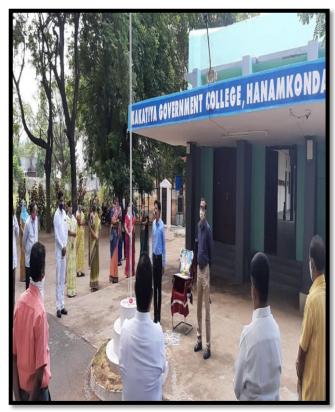

#### **National Festivals**

**Independence Day:** Independence Day is significant as it commemorates the velour and spirit of the freedom fighters who fought for the independence of the nation from British rule. The day is recognized as that of national pride and honor, with the Principal hoisting the flag and addressing the students about the importance of the day.

## Independence Day Celebrations

The flag hoisting was done as part of the Independence Day by the K. Mallesham, Principal

The flag hoisting was done as part of the Independence Day by the S.Ganapathi Rao, Principal(FAC)

The flag hoisting was done as part of the Independence Day by the Dr. P. Indira Devi, Principal(FAC)

Independence Day celebrations by P. Venkateshwarlu, Principal