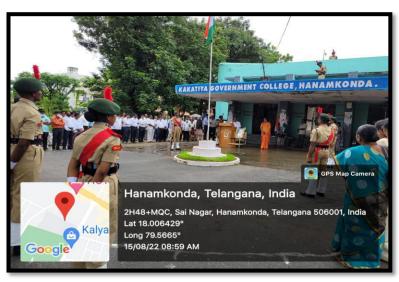

## Independence Day Celebrations

The flag hoisting was done as part of the Independence Day by the K. Mallesham, Principal

The flag hoisting was done as part of the Independence Day by the S.Ganapathi Rao, Principal(FAC)

The flag hoisting was done as part of the Independence Day by the Dr. P. Indira Devi, Principal(FAC)

Independence Day celebrations by P. Venkateshwarlu, Principal