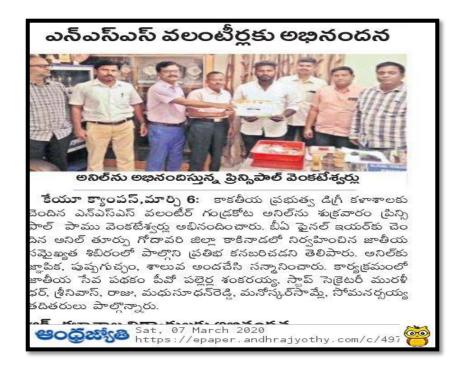

## NSS Formation Day

Facilitation to K. Mallesham, Principal

Facilitation to P. Venkateshwarlu, principal on the occasion of NSS Formation Day

# కేడీసీలో ఎన్ఎస్ఎస్ దే వేడుకలు

తీయ ప్రభుత్వ డిగ్రీ కళాశాలలో మంగళవారం జాతీయ సేవా పథకం ఆవిర్భావ దినోత్సవాన్ని ఎన్ఎస్ఎస్ యూనిట్-1 ఆధ్వర్యంలో ఘనంగా నిర్వహించారు. కళాశాల ఎన్ఎస్ఎస్ ప్రోగ్రాం ఆఫీసర్ ఎం రాంబాబు ఆధ్వర్యంలో నిర్వహించిన కార్యక్రమంలో కళాశాల

ప్రిన్ఫిపాల్ పాము వెంకటేశ్వర్లు పాల్గొని మాట్లాడారు. ప్రతీ వలంటీర్ సేవా కార్యక్ర మాల్లో పాల్గొని స్వామి వివేకానందుడిని ఆద ర్పంగా తీసుకోవాలని సూచించారు. బ్రోగాం ఆఫీసర్ ఎం రాంబాబు మాటాడుతూ.. జాతీయ సేవా పథకం భారతదేశంలో ఒక అత్యున్నతమైన సేవా సంస్థగా వెలుగొందు తుందన్నారు. ఈ సందర్భంగా నిర్వహించిన వ్యాసరచన, వకృత్వ, పాటల పోటీల్లో విజే తలకు బహుమతులు అందజేశారు. సమా