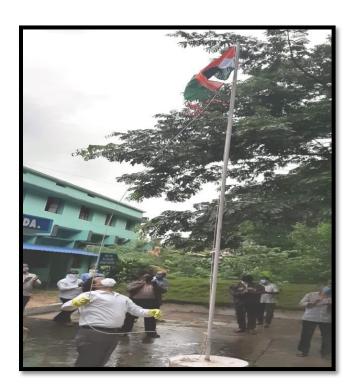

## Independence Day Celebrations

The flag hoisting was done as part of the Independence Day by the K. Mallesham, Principal

The flag hoisting was done as part of the Independence Day by the S.Ganapathi Rao, Principal(FAC)

The flag hoisting was done as part of the Independence Day by the Dr. P. Indira Devi, Principal(FAC)

Independence Day celebrations by P. Venkateshwarlu, Principal