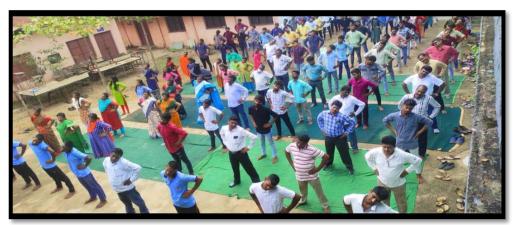

# International Yoga Day

International Yoga Day Celebrations in the seminar hall

Yoga day celebrations in college campus

Yoga Day Celebrations by Staff and Students

Dr. V. Vijayalakshmi Principal of the college

News Coverage on the eve of Yoga Day

Yoga instructor Mr. Jeevan Kumar with shawl.