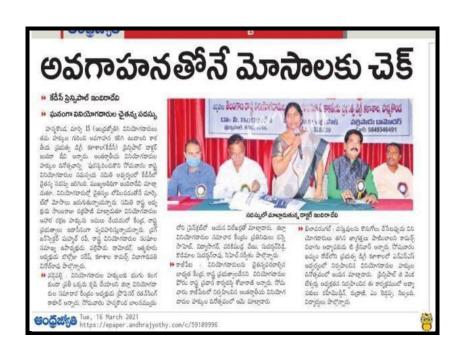

**World Consumer Rights Day:** Every year on March 15, World Consumer Rights Day is commemorated to safeguard consumer rights and to ensure that customers are not subjected to market exploitation or social injustice that may jeopardize their rights.