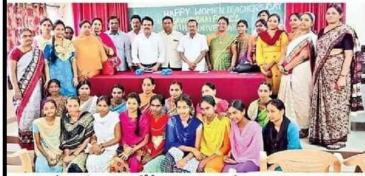

# National Women Teacher's Day

National Women's Teachers day celebrations by Indina Naina Devi,
Department of Economics

Felicitation to Principal Dr. Vijayalakshmi by faculty members

The NSS Programme officer Dr. Somanna's lecture on the Role of

News coverage in Eenadu Daily News paper

Dr. P. Venkateshwarlu Principal and all Faculty members along with students paid tribute to Sarvepally RadhaKrishnan

On the occasion of Savithri Bhai Phule Jayanthi