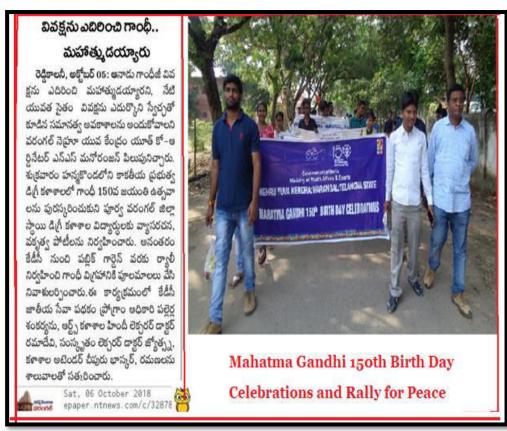

Mahatma Gandhi birthday, International day of non-violence: The International Day of Non-Violence is observed on **2 October**, the birthday of Mahatma Gandhi, leader of the Indian independence movement and pioneer of the philosophy and strategy of non-violence.

# National Youth Day National Youth Day (Birth Day of Swami Vivekananda)

National Youth Day Celebrations with collaboration NYK on 12<sup>th</sup> Jan, 2019 at KGC Hanamkonda, Seminar Hall Mahatma Gandhi Jayanthi

# National Youth Day Celebrations with collaboration NYK on at KGC Hanamkonda, Seminar Hall

Press Clippings of Mahathma Gandhi Jayanthi celebrations

Press Clippings of Mahathma Gandhi Jayanthi celebrations