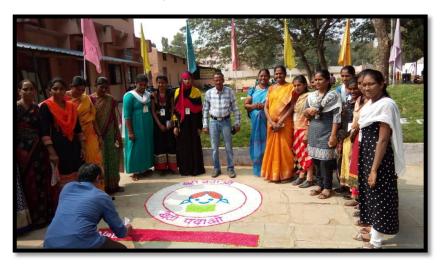

## Bathukamma Festival

Women Empowerment Committee members celebrating the festival of flowers (Batukamma)

Girls and women faculty members celebrating the festival

Batukamma State Festival (Festival of Flowers)
Students and Women lectures involved in preparation of Batukamma
with flowers