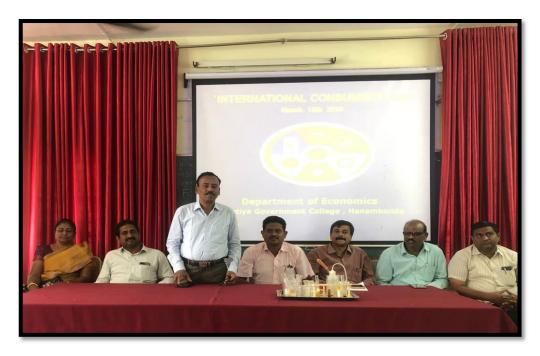

**World Consumer Rights Day:** Every year on March 15, World Consumer Rights Day is commemorated to safeguard consumer rights and to ensure that customers are not subjected to market exploitation or social injustice that may jeopardize their rights.