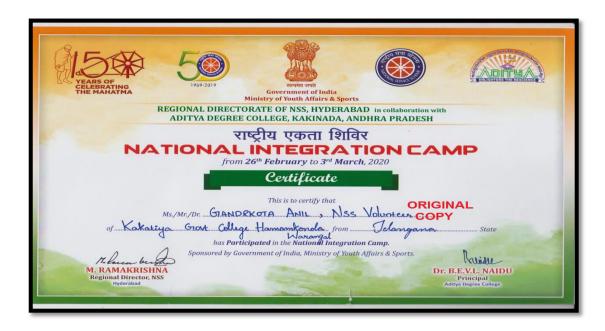

## Rastriya Ekta Diwas (in memory of Sardar Patel)

A Pledge by NCC and college Staff on the occasion of Integration Day

The Volunteer of NSS II (Social Sciences) G. Anil Yadav BA final Year participated in National Integration Camp

Certificate of Participation