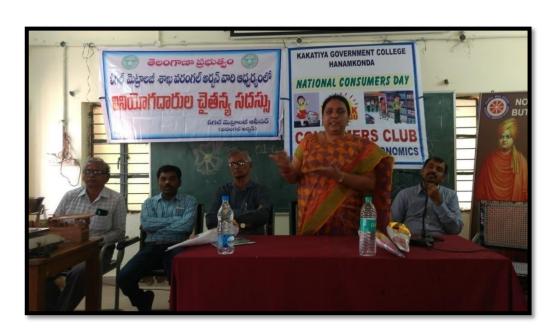

**World Consumer Rights Day:** Every year on March 15, World Consumer Rights Day is commemorated to safeguard consumer rights and to ensure that customers are not subjected to market exploitation or social injustice that may jeopardize their rights.