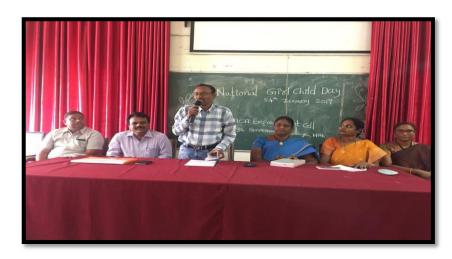

**Girl child Day:** On December 19, 2011, United Nations General Assembly adopted Resolution 66/170 to declare October 11 as the International Day of the Girl Child, to recognize girls' rights and the unique challenges girls face around the world.