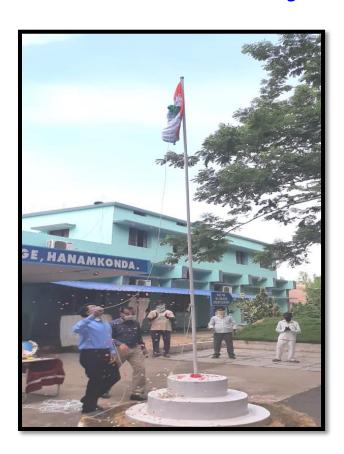

#### **National Festivals**

**Independence Day:** Independence Day is significant as it commemorates the velour and spirit of the freedom fighters who fought for the independence of the nation from British rule. The day is recognized as that of national pride and honor, with the Principal hoisting the flag and addressing the students about the importance of the day.

## Independence Day Celebrations

The flag hoisting was done as part of the Independence Day by the K. Mallesham, Principal

The flag hoisting was done as part of the Independence Day by the S.Ganapathi Rao, Principal(FAC)

The flag hoisting was done as part of the Independence Day by the Dr. P. Indira Devi, Principal(FAC)

Independence Day celebrations by P. Venkateshwarlu, Principal