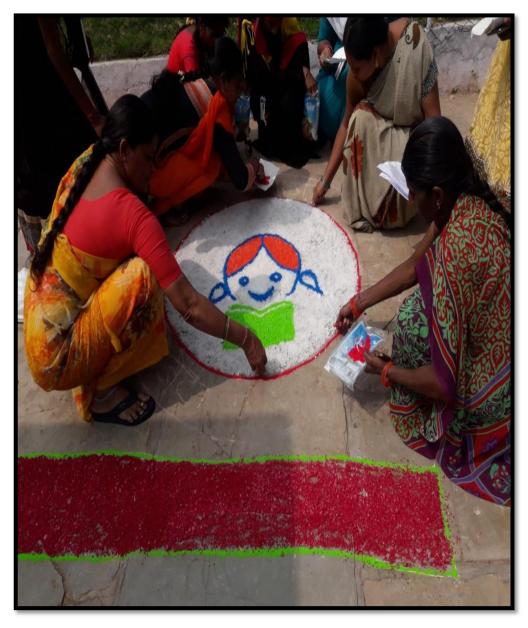

## Bathukamma Festival

Women Empowerment Committee members celebrating the festival of flowers (Batukamma)

Girls and women faculty members celebrating the festival

Batukamma State Festival (Festival of Flowers)
Students and Women lectures involved in preparation of Batukamma
with flowers