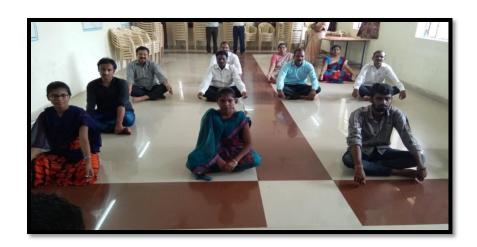

# International Yoga Day

International Yoga Day Celebrations in the seminar hall

Yoga day celebrations in college campus

Yoga Day Celebrations by Staff and Students

Dr. V. Vijayalakshmi Principal of the college