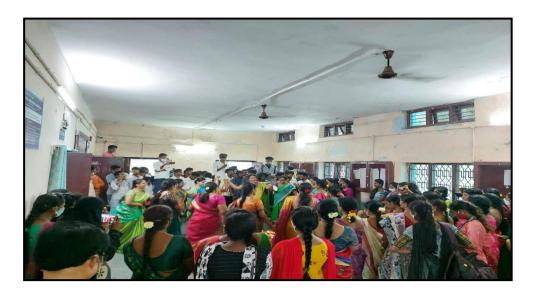

## Bathukamma Festival

Women Empowerment Committee members celebrating the festival of flowers (Batukamma)

Girls and women faculty members celebrating the festival

Batukamma State Festival (Festival of Flowers)
Students and Women lectures involved in preparation of Batukamma
with flowers