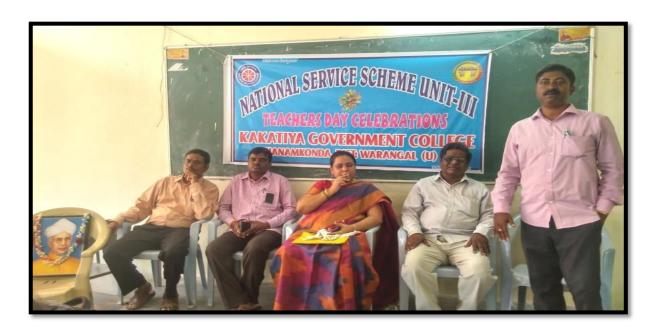

# Teachers Day Celebrations

Dr. G.Leelavathi, Department of hindi, addressing the students on Teachers Day celebrations