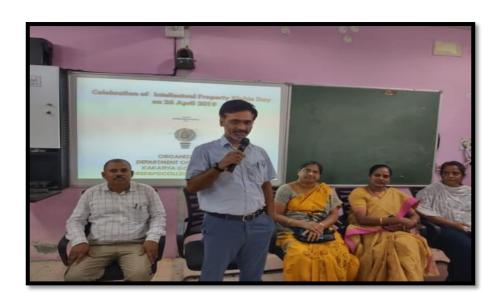

**World Intellectual Property Day:** The day is celebrated to make people know how intellectual property (IP) rights encourage innovation and creativity.