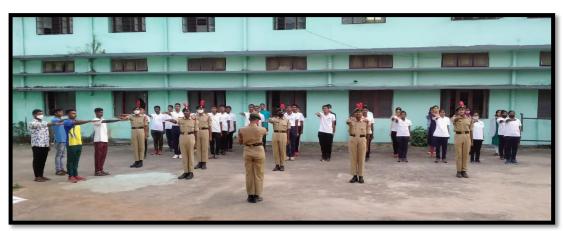

## Rastriya Ekta Diwas (in memory of Sardar Patel)

A Pledge by NCC and college Staff on the occasion of Integration Day

The Volunteer of NSS II (Social Sciences) G. Anil Yadav BA final Year participated in National Integration Camp