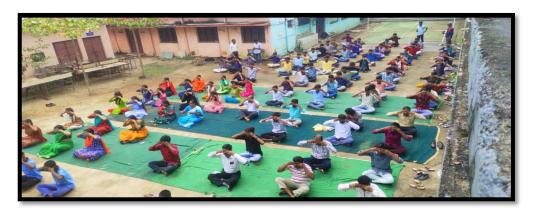

# International Yoga Day

International Yoga Day Celebrations in the seminar hall

Yoga day celebrations in college campus

Yoga Day Celebrations by Staff and Students

Dr. V. Vijayalakshmi Principal of the college