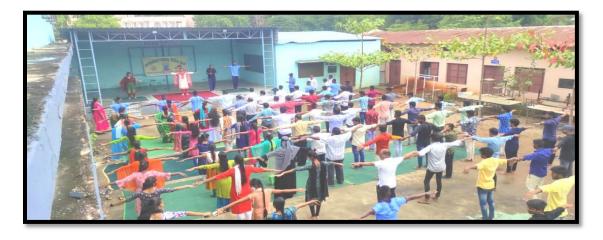

# International Yoga Day

International Yoga Day Celebrations in the seminar hall

Yoga day celebrations in college campus

Yoga Day Celebrations by Staff and Students

Dr. V. Vijayalakshmi Principal of the college