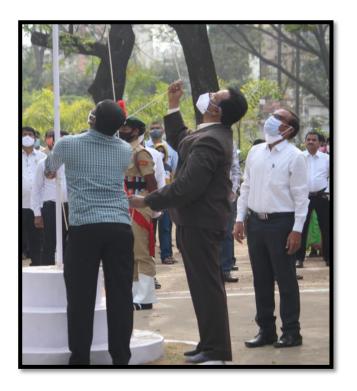

## Independence Day Celebrations

The flag hoisting was done as part of the Independence Day by the K. Mallesham, Principal

The flag hoisting was done as part of the Independence Day by the S.Ganapathi Rao, Principal(FAC)

The flag hoisting was done as part of the Independence Day by the Dr. P. Indira Devi, Principal(FAC)

Independence Day celebrations by P. Venkateshwarlu, Principal