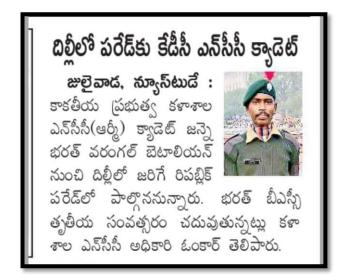

#### National Festivals

SUO Janne Bharath participated in Republic Day parade on 26-01-2021 in New Delhi

Republic Day Participation Certificate and Felicitation to Cadet J. Bharath and his parents by NCC Group Commander Independence Day Celebrations