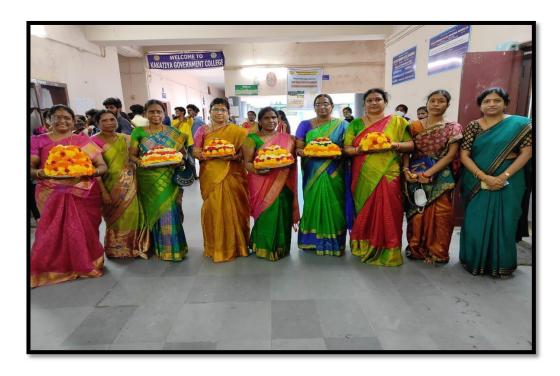

## Bathukamma Festival

Women Empowerment Committee members celebrating the festival of flowers (Batukamma)

Girls and women faculty members celebrating the festival

Batukamma State Festival (Festival of Flowers)
Students and Women lectures involved in preparation of Batukamma
with flowers